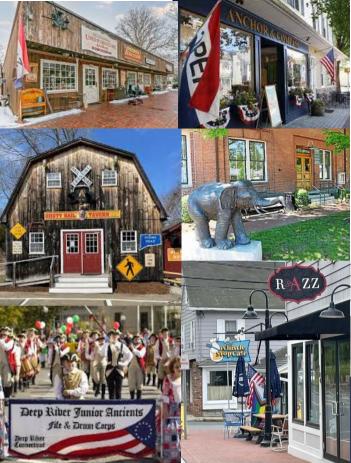

# Deep River Connecticut

Queen of the Valley

**Antiques** 

G's Treasures+ 156 Main St. High Street Antiques+ 88 High St.

Arts, Crafts, Books & Music

Alan James, artist+ 114 Main St. Another Round Candles\*+ 12 Lafayette St. Bennett's Books+ 171 Main St, Face Arts Music+ 83 Main #A2 Fine Line Tattoo Parlor+ 91 Main St. George W. Martin, Bagpiping+ 12 Fox Run Rd Lori Lenz Studio\*+ 212 Essex St. 15 Old River Rd. Sally Carlson Crowell, Dance\*+ SOMA, artist collective\*+ 500 Main St., #5

#### **Restaurants**

Albert's Bakerv+ 500 Main St. Ashlawn Coffee 362 West Elm St. Apizza Grande+ 497 Winthrop Rd. Café Ella\*+ 112 Elm St. Calamari's Tavern+ 112 Main St. Chambo's Italian Deli 83 Main St. Chris' Dog House\*+ 444 Main St. Deep River Ice\*+ 169A Main St. Deep River Pizza+ 160 Main St. **Dunkin Donuts** 246 Main St. Eight Mile Bakery\*+ 2D Kirtland St. **Great Wall Chinese+** 156 Main St. Hally Jo's Corner Cafe+ 165 Main St. High Nine Brewery+ 6 Winter Ave. #7 Landing & Main+ 1 Kirtland St. Pizzeria DaVinci+ 181 Main St. Red House+ 158 Main St. Rusty Rail Tayern+ 439 Main St. The Nest Coffee House\*+ 162 Main St. The Spot\*+ 159 Main St. Whistle Stop Café\*+ 108 Main St.