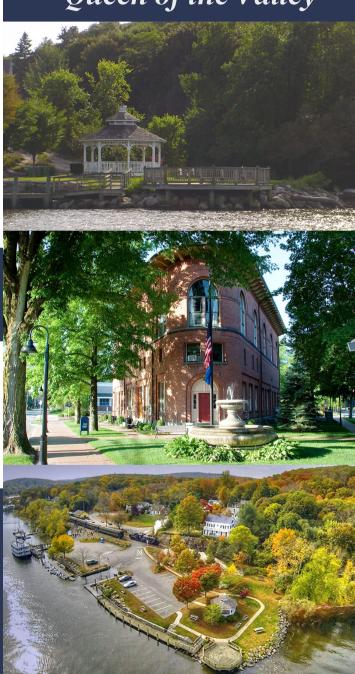

### **About Deep River**

Located along the scenic Connecticut River, Deep River is a town that dates back to 1635, with a history that is rich and filled with intrigue. Sloops and schooners were built here. They sailed to Africa and back, returning to Deep River with ivory tusks for the town's burgeoning business in the manufacture of combs and piano keys.

Deep River is an old mill town. The former Pratt Read Manufacturing Company, converted to condominiums in recent years, still stands along Main Street. The Lace Factory located near the banks of the Connecticut River, produced the highest quality lace. Period homes scattered throughout town recall an era of commerce and community that led Deep River to be called *Queen of the Valley*.

# Deep River Come Visit Us!

Deep River is located along the Connecticut River which is an ideal spot for boating. The Town Landing Park where Kirtland and River Streets intersect has a boat launch, out look platform and a lovely gazebo.